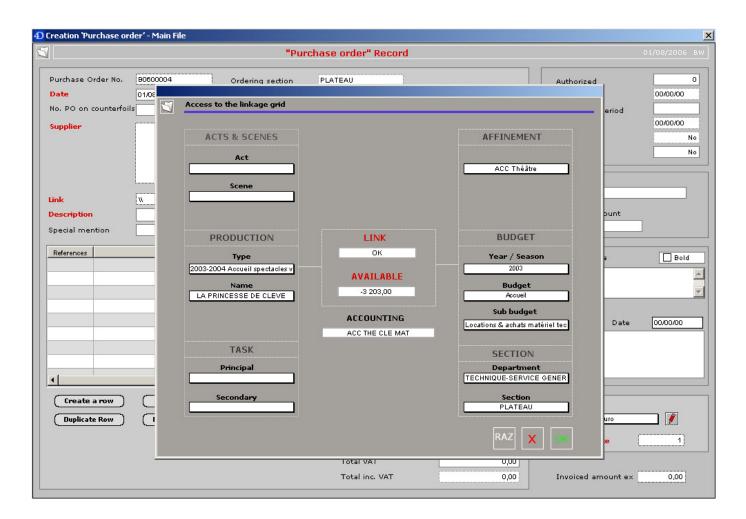

## 2. Charge on the concerned budget

## NOTES:

- The linkage grid can be pre-filled according to user's preferences.
- Each line of purchase order can be charged on a different budget.