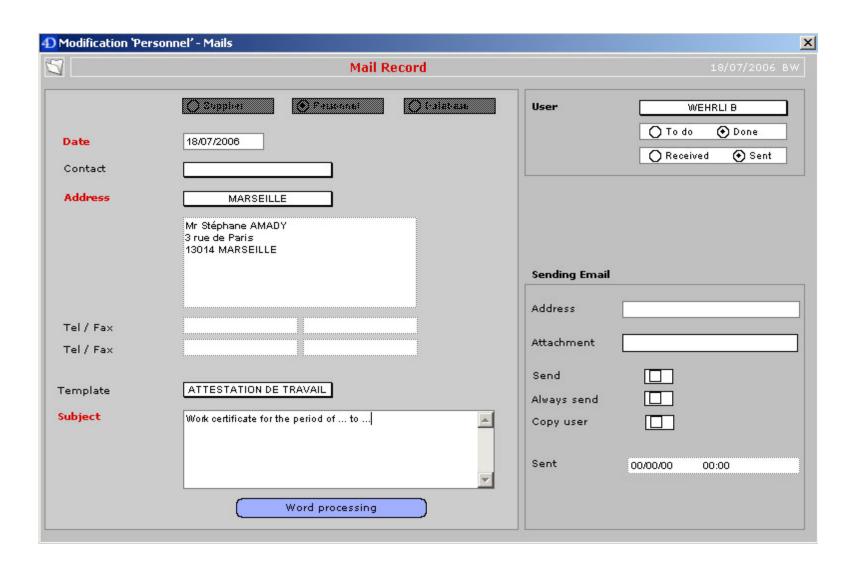

1. Automatic e-mailing of correspondences linked to personnel, supplier, contact.