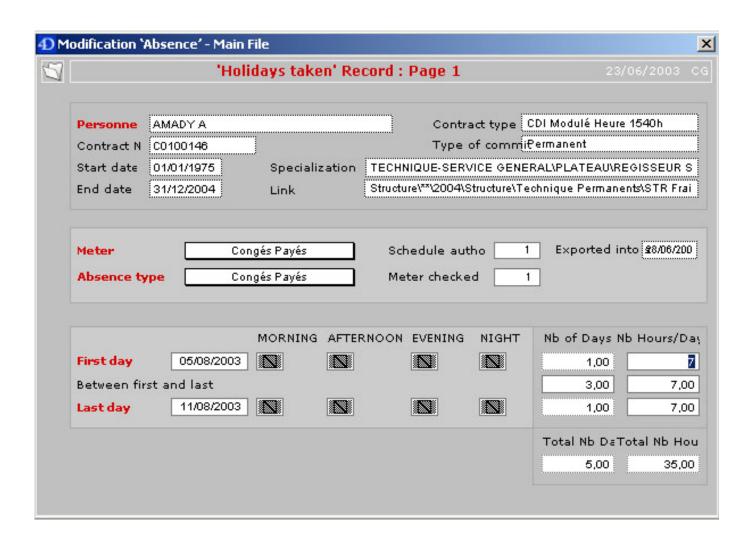

1. Automatic e-mailing of correspondences linked to personnel, supplier, contact.



## 2. Entering an absence



## 3. Print of a personnel absence statement



## Individual holidays statement settled on 31/01/2004 of Patrice YNESTA

## Summary statement settled on 31/01/2004

| Legend                                            | <u>01/09/2003</u> | Entitlement<br>2003-2004 | Entitlements since<br>01/09/2003 | Total spent on<br>31/01/2004 | Remains on<br>31/01/2004 |
|---------------------------------------------------|-------------------|--------------------------|----------------------------------|------------------------------|--------------------------|
| Autres absences : AUTNP AUTP                      | 0,00              | 0,00                     | 0,00                             | 0,00                         | 0,00                     |
| Compte épargne temps : CET